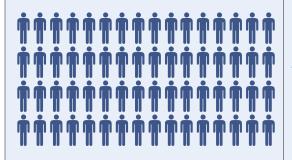

## **HUMAN SYNERGISTICS CIRCUMPLEX**

The Circumplex provides a way to "see," measure, and change REAL CULTURE—that is, the behavioral norms proven to drive the performance of individuals, groups, and organizations. It provides feedback on the strength of 12 specific norms associated with three types of cultures.

# Organizational Culture Inventory® Styles

All Rights Reserved.

and J. Clayton Lafferty, Ph.D.