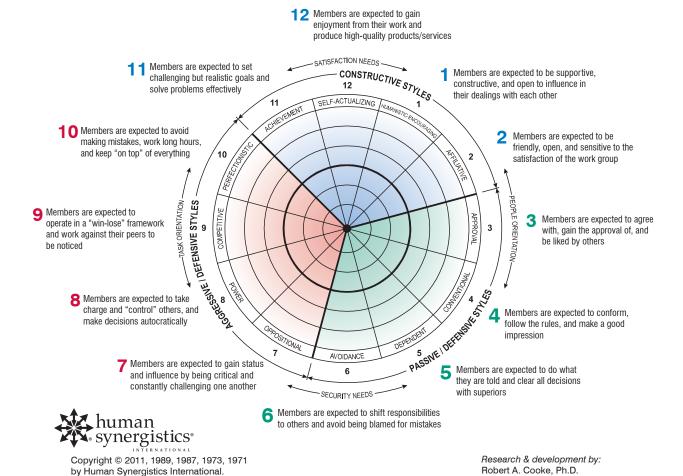

## **HUMAN SYNERGISTICS CIRCUMPLEX**

The Circumplex provides a way to "see," measure, and change REAL CULTURE—that is, the behavioral norms proven to drive the performance of individuals, groups, and organizations. It provides feedback on the strength of 12 specific norms associated with three types of cultures.

# Organizational Culture Inventory® Styles

All Rights Reserved.

and J. Clayton Lafferty, Ph.D.